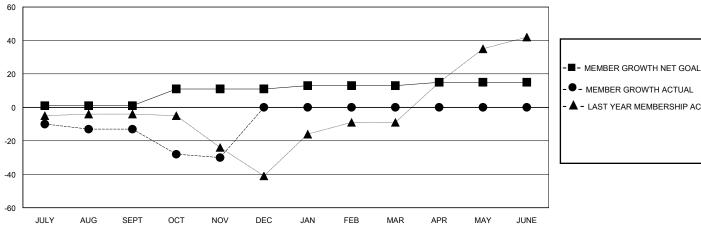

## GOALS AND ACTUAL MEMBERS CUMULATIVE

| - ● - MEMBER GROWTH ACTUAL        |
|-----------------------------------|
| - ▲ - LAST YEAR MEMBERSHIP ACTUAL |
|                                   |
|                                   |